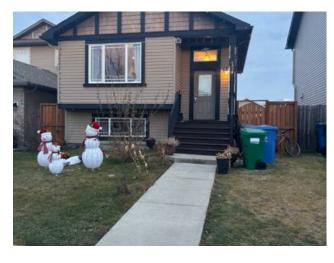

## 724 Florence Ho Leong Crescent N Lethbridge, Alberta

MLS # A2183451

\$460,000

| Division: | Legacy Ridge / Hardieville |        |                   |  |  |  |
|-----------|----------------------------|--------|-------------------|--|--|--|
| Type:     | Residential/House          |        |                   |  |  |  |
| Style:    | 4 Level Split              |        |                   |  |  |  |
| Size:     | 924 sq.ft.                 | Age:   | 2009 (16 yrs old) |  |  |  |
| Beds:     | 3                          | Baths: | 2                 |  |  |  |
| Garage:   | Double Garage Detached     |        |                   |  |  |  |
| Lot Size: | 0.08 Acre                  |        |                   |  |  |  |
| Lot Feat: | Landscaped                 |        |                   |  |  |  |