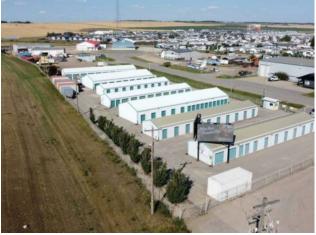

## 10812 & 10816 99 Street **Clairmont**, Alberta

Heating: Floors: Roof:

**Exterior:** 

Water: Sewer: Inclusions:

## \$2,199,900

|                          | Division:   | NONE           |            |
|--------------------------|-------------|----------------|------------|
|                          | Туре:       | Warehouse      |            |
|                          | Bus. Type:  | -              |            |
|                          | Sale/Lease: | For Sale       |            |
|                          | Bldg. Name: | Aaims Storage  |            |
|                          | Bus. Name:  | -              |            |
|                          | Size:       | 17,148 sq.ft.  |            |
|                          | Zoning:     | RM1            |            |
|                          |             | Addl. Cost:    | -          |
| -                        |             | Based on Year: | -          |
| Metal                    |             | Utilities:     | -          |
| Wood Frame               |             | Parking:       | -          |
| -                        |             | Lot Size:      | 1.45 Acres |
| -                        |             | Lot Feat:      | -          |
| off site sea can rentals |             |                |            |

Highway frontage Mini Storage with 167 rental units, a digital billboard, and room to increase income \$20,000+ more per month! This established storage facility has been operating in Clairmont just minutes north of Grande Prairie for 20 years. Manage with ease using the onsite automated Kiosk that allows customers to rent a unit, grab a lock and get gate access 24-7! Keep an eye on your investment from anywhere in the world with 11 cameras with remote access and online security. Site link, digigate and insomniac online software all work together. Room to grow: market the digital sign and increase revenue by estimated \$15,000 / month,add additional sea cans to add 30 storage units estimated \$2700/ month, fill to add an additional \$9000/ month! This storage facility is located in the Thriving County of Grande Prairie Alberta home to the Agriculture, Forestry and Oil and Gas economic engine. The hamlet of Clairmont has a population fo 5000+ and is growing and boasts a large seriors center, k-8 school and New Home Construction underway! With 17000+ sqft of rental space, hwy frontage and located in a growing community lock in your investment today!