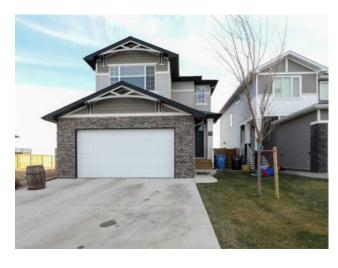

## 325 Rivergrove Chase W Lethbridge, Alberta

MLS # A2183617

\$500,000

| Division: | Riverstone             |        |                  |  |  |  |
|-----------|------------------------|--------|------------------|--|--|--|
| Type:     | Residential/House      |        |                  |  |  |  |
| Style:    | 2 Storey               |        |                  |  |  |  |
| Size:     | 1,640 sq.ft.           | Age:   | 2017 (8 yrs old) |  |  |  |
| Beds:     | 3                      | Baths: | 2 full / 1 half  |  |  |  |
| Garage:   | Double Garage Attached |        |                  |  |  |  |
| Lot Size: | 0.11 Acre              |        |                  |  |  |  |
| Lot Feat: | Landscaped             |        |                  |  |  |  |

Features: No Smoking Home, Open Floorplan, Pantry, Quartz Counters

Inclusions: Shed

CLOSE TO RIVERSTONE" DOG PARK, Avonlea's Cartwright II has a great Master Suite, Upper Bonus Room & Main Floor Laundry with a large attached 22X24 double garage! The main level has a dining nook, eating bar, beautiful kitchen with a pantry and a living room with a gas fireplace to cozy up to. Upstairs has 3 bedrooms with the master including a stunning 5-piece en-suite and walk in closet which also features a front-facing bonus room! The lowest level can be further developed to include a huge family room, 4th bedroom and full bath. The bonus room upstairs can be converted to a 4th bedroom if you wanted. Beyond the neighborhood charm, this location offers easy access to essential and major roadways and walking distance to Tim Hortons and many amenities making your daily routines a breeze.