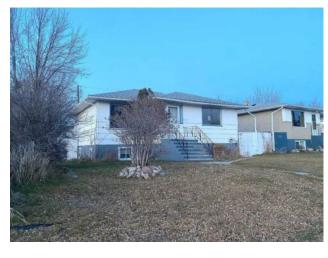

## 1703 2B Avenue N Lethbridge, Alberta

MLS # A2183697

\$229,900

| Division: | Westminster                          |        |                   |  |  |
|-----------|--------------------------------------|--------|-------------------|--|--|
| Type:     | Residential/House                    |        |                   |  |  |
| Style:    | Bungalow                             |        |                   |  |  |
| Size:     | 802 sq.ft.                           | Age:   | 1952 (73 yrs old) |  |  |
| Beds:     | 3                                    | Baths: | 2                 |  |  |
| Garage:   | Alley Access, Double Garage Detached |        |                   |  |  |
| Lot Size: | 0.13 Acre                            |        |                   |  |  |
| Lot Feat: | Lawn, Standard Shaped Lot            |        |                   |  |  |

Features: Storage

Inclusions: NA

Raised bungalow home on a quiet street with a detached double garage and alley access. There are two bedrooms up, and one bedroom down, plus a handy side entrance. Call your favorite REALTOR® today to take a look.