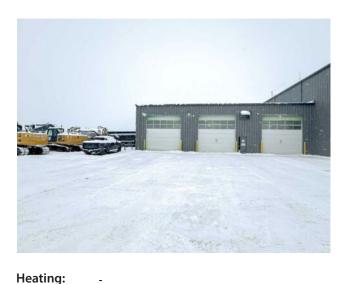

3.00 Acres

Inclusions: n/a

Floors:
Roof:
Exterior:
Water:

Sewer:

This 7,500 SF space, located in a fully demised multi-tenant property, boasts three 100-foot bays with three 16' x 16' overhead doors and includes 3 acres of fenced and graveled yard for secure equipment storage and operations. Positioned directly off Highway 43 just north of Wembley, this property offers exceptional accessibility at an affordable price. For those requiring more space, up to an additional 10 acres can be leased at \$1,500 per acre as requested. Don't miss out—contact your local Commercial Realtor® today to arrange a viewing or for more details.