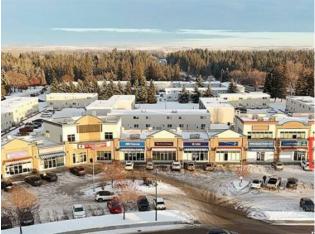

## 103, 3215 49 Avenue Red Deer, Alberta

Heating: Floors:

Roof:

**Exterior:** 

Water:

Sewer:

Inclusions:

-

## \$24 per sq.ft.

| Division:   | South Hill     |            |
|-------------|----------------|------------|
| Туре:       | Retail         |            |
| Bus. Type:  | -              |            |
| Sale/Lease: | For Lease      |            |
| Bldg. Name: | -              |            |
| Bus. Name:  | -              |            |
| Size:       | 1,349 sq.ft.   |            |
| Zoning:     | DC(20)         |            |
|             | Addl. Cost:    | -          |
|             | Based on Year: | -          |
|             | Utilities:     | -          |
|             | Parking:       | -          |
|             | Lot Size:      | 2.04 Acres |
|             | Lot Feat:      |            |

Prime Commercial Space Available! Looking for a smaller, centrally located retail or medical space? This opportunity offers: High-visibility exposure in a premium location Ready for your custom buildout Ample parking for customers and clients Competitive lease rate Don't miss out on this ideal space for your business. Perfect for retail, medical, or professional use!