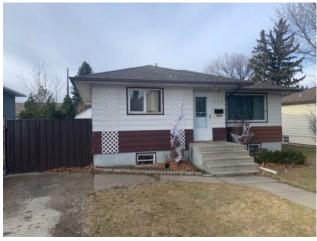

## 536 21 Street S Lethbridge, Alberta

Forced Air

Full, Suite

Hardwood, Laminate

Asphalt Shingle

Aluminum Siding

Poured Concrete

**Open Floorplan** 

## \$357,900

| Division: | Upper Eastside                     |        |                   |
|-----------|------------------------------------|--------|-------------------|
| Туре:     | Residential/House                  |        |                   |
| Style:    | Bungalow                           |        |                   |
| Size:     | 851 sq.ft.                         | Age:   | 1950 (75 yrs old) |
| Beds:     | 4                                  | Baths: | 2                 |
| Garage:   | Double Garage Detached, Off Street |        |                   |
| Lot Size: | 0.14 Acre                          |        |                   |
| Lot Feat: | Back Lane, Back Yard               |        |                   |
|           | Water:                             | -      |                   |
|           | Sewer:                             | -      |                   |
|           | Condo Fee:                         | -      |                   |
|           | LLD:                               | -      |                   |
|           | Zoning:                            | R-L    |                   |
|           | Utilities:                         | -      |                   |
|           |                                    |        |                   |

Inclusions:

2 FRIDGES, 2 STOVES, WASHER AND DRYER

Centrally located Southside with a Basement kitchen. Ideal for rental income or the extended family, 2 bedrooms up and 2 down. Functionable floor plan and an Illegally suited basement complete with a separate entry. Close to all amenities , schools, parks, and bus routes. Features include off street parking, updated electrical, and a detached 15x 23 Ft. garage.