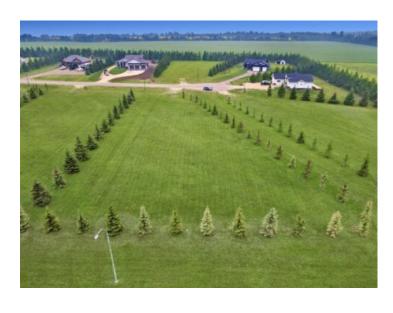

## 6217 Evergreen Close Rimbey, Alberta

MLS # A2183919

\$114,900

Division: Rimbey

Lot Size: 1.11 Acres

Lot Feat: Cul-De-Sac, Gentle Sloping, Landscaped, Lawn, Pie Shaped Lot, Street

By Town: 
LLD: 
Zoning: RE

Water: Public

Sewer: Public Sewer

Cable, Electricity at Lot Line, Fiber Optics, Garbage Collection, High Spe

RARE FIND! Over an acre on the very outskirts of town with a VIEW!! SERVICES very conveniently tied into municipal utility lines and the lot is READY to build on! This pie-shaped lot is on the quiet cul-de-sac of Evergreen Estates and already includes sought after improvements such as power, gas and phone line along property edge, water and sewer conveniently stubbed into town services, landscaped lawn, beautiful Evergreen tree lines on all three sides of property, established approach, proper drainage - an acreage for your dream home just does not get more turnkey than this! Designed for those who want the privacy and space of the country, easy access to main routes, yet still be walking distance to town amenities - this is the property you have been searching for! Seven times larger than the average town lot with additional emergency access, modern street lighting, fire hydrants and simple architectural restrictions secure your investment for the long term. The friendly Town of Rimbey offers a hospital and clinic, schools (K-12), Aquatic Centre, Historical PasKaPoo Park, hockey rinks, curling rink, community event centre, various sports fields, Rimbey Agrim Rodeo Grounds & Indoor Arena, Central Alberta Raceways plus multiple great restaurants, coffee shops, grocery stores and even a local brewery! Minutes away, explore Gull Lake, Parkland Beach and multiple campgrounds within a 15 minute drive. Contact your favourite REALTOR® for more details!