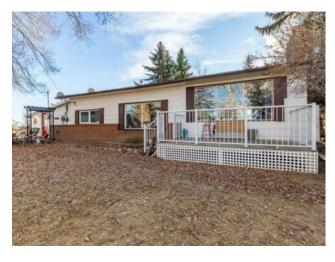

## 282 W 4 Avenue S Magrath, Alberta

MLS # A2183969

\$375,000

NONE Division: Residential/House Type: Style: Acreage with Residence, Bungalow Size: 1,421 sq.ft. Age: 1950 (75 yrs old) **Beds:** Baths: Garage: Off Street Lot Size: 2.42 Acres Lot Feat: Standard Shaped Lot

Features: Storage

Inclusions: fridge, stove, dishwasher, washer, dryer, window coverings

Looking to get out of city life and enjoy nature, privacy, and tranquility?! This affordable property could become the realization of your first hobby farm/acreage dream!! Located just 20 minutes from Lethbridge, in the quaint town of Magrath, this home sits on about two and a half acres of land, has a beautiful gas fireplace, tons of storage space, two bedrooms, one full bathroom, two livestock shelters with a fenced paddock, two chicken coops, one barn/shed, a separate garden shed at the back of the property, a gazebo and two children's playhouses, a new fence, mature trees, space for horses or other animals, and so much potential for your family to enjoy! This home is located on a quiet street. You will appreciate the generously sized primary bathroom, laundry room, and kids' room, as well as the large living room with sliding patio doors out onto the back patio and gazebo area. Other incredible benefits of this acreage include, power and water out to the pasture area (a frost free hydrant), town water so you don't have to deal with wells or hauling water, and irrigation water! With large windows, this home allows all that natural sunlight in during the day. From fruit trees to towering spruce trees, a fenced in area for a huge garden, and plenty of other bushes, flowers, and plants, the outside of this home is a green thumb's paradise. Don't delay, an in town acreage is hard to find and offers the conveniences of nearby grocery stores, shops, gas stations, and more while keeping you secluded enough to enjoy the beauty all around! Call your REALTOR® and book your showing today!