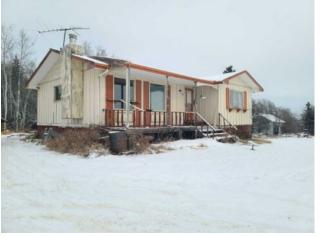

## 872041 689 Highway Rural Northern Lights, County of, Alberta

## MLS # A2184012

## \$400,000

| Division: | NONE         |             |
|-----------|--------------|-------------|
| Cur. Use: | -            |             |
| Style:    | -            |             |
| Size:     | 0 sq.ft.     | Age: -      |
| Beds:     | 4 E          | Baths: 1    |
| Garage:   | -            |             |
| Lot Size: | 153.97 Acres |             |
| Lot Feat: | -            |             |
|           | Water:       | -           |
|           | Sewer:       | -           |
|           | Near Town:   | Dixonville  |
|           | LLD:         | 13-87-25-W5 |
|           | Zoning:      | A           |
|           | Utilities:   | -           |

**Exterior:** 

Features:

Here is an opportunity to own almost 154 acres just minutes outside of Dixonville. This hobby farm has a 1190 square foot house that features 3 bedrooms and 1 bath up. Downstairs is partially finished but still very much a clean canvas to complete how you please. There is a double detached garage, a small shop and a barn with corrals. The buildings all require a little TLC but the foundation is there to improve this property to an attractive and inviting place to call home. The land provides you with farm land. hills, trees and a spacious yard site. If you are looking for a property with lots of space that allows for you to do improvements and truly make it your own - this is it.