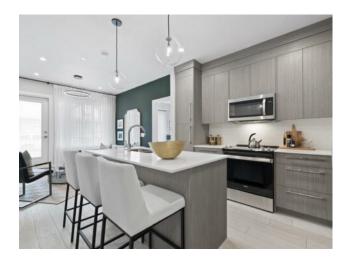

Inclusions: N/A

Discover this stunning 2-Bedroom, 2-Bathroom condo with Den and 1 Titled Underground parking stall, located on the second floor of the vibrant and growing Wolf Willow community. Surrounded by playgrounds, pathways, golf courses, and shopping, this dynamic neighborhood offers a warm and welcoming atmosphere for all lifestyles. Step inside this open-concept home, thoughtfully designed for modern living. The den provides the perfect space for a home office, while the high ceilings and luxurious vinyl plank flooring create an airy and inviting ambiance throughout the living areas. The kitchen is a chef's dream, featuring full-height cabinetry with soft-close doors and drawers, a sleek stainless steel appliance package, a pantry, and an eat-up bar with elegant quartz countertops—perfect for casual dining or entertaining. The primary Bedroom is a private retreat with a spacious walk-through closet and a 3-piece Ensuite. An additional Bedroom, a 4-piece main Bathroom, and convenient in-suite laundry complete the layout, ensuring comfort and practicality. Beyond your home, indulge in the exclusive amenities that Harlow Condos has to offer. Pamper your furry friends at the pet spa, stay fit in the fully equipped gym, host gatherings in the stylish owners' lounge, and take advantage of the convenient bike storage for exploring the beautiful surroundings. Bright, airy, and move-in ready, this home offers the perfect opportunity to embrace the exceptional TRUMAN lifestyle. Photo Gallery of a Similar Unit.