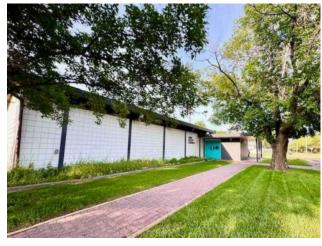

**Heating:** 

**Exterior:** 

Water:

Sewer:

Floors: Roof:

Tucked away in the neighborhood of Lauderdale, this lovingly maintained place of worship on 2 lots offers a warm and inviting atmosphere. The main feature of this lovely church building on the corner lot is a religious assembly area that can accommodate a sizable congregation. Other wide and functional spaces include a flex/meeting room, hallway, and foyer, perfect for fellowships. As you leave the building, you will see the wide and spacious 0.365 acre lot (15,909 SF) that the building sits on. There is a large lawn that surrounds the building, and trees that provide shade, perfect for outdoor activities. This large lot also boasts a huge parking space behind the building. This property is perfectly located, just minutes from restaurants, shops, banks, gas stations, and more. It's a short walk to spacious green spaces like Grand Trunk Park and Horseshoe Pitch Park, and only a two-minute drive to the Grand Trunk Fitness and Leisure Centre. Two elementary schools, École Père-Lacombe and Lauderdale School, are nearby, along with several bus stops. Major roadways like 97 Street, Yellowhead Highway, and 127 Avenue are easily accessible, providing easy access to major parts of the city, like downtown. For developers, these lots offer huge opportunities for development. Base on the current RS zoning there are various potential uses, that may range from small scale Residential development up to 3 storeys in height, to limited opportunities for community and commercial development to provide services to local residents. Don't miss the opportunity to make this beautiful, well-located property your own – whether you're looking for a place of worship, a future development or a community hub, this property offers endless possibilities!