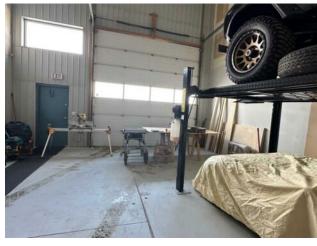

Zoning: I-2

Addl. Cost: 
Based on Year: 
Utilities: 
Parking: 
Lot Size: 2.25 Acres

Lot Feat: -

Industrial Bays in this Industrial building in Crossfield for rent. 3000 and 6000 sq ft bays available. Rent is \$12.50 per sq ft NNN (+ power, gas, water, Taxes, insurance, & common area costs). The triple net costs are \$3.09 for 2024.