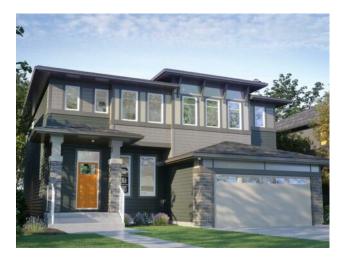

## 40 Clydesdale Court Cochrane, Alberta

MLS # A2184210

\$489,000

| Division: | Heartland              |        |                  |  |  |
|-----------|------------------------|--------|------------------|--|--|
| Туре:     | Residential/Duplex     |        |                  |  |  |
| Style:    | 2 Storey, Side by Side |        |                  |  |  |
| Size:     | 1,521 sq.ft.           | Age:   | 2024 (1 yrs old) |  |  |
| Beds:     | 3                      | Baths: | 2 full / 1 half  |  |  |
| Garage:   | Parking Pad            |        |                  |  |  |
| Lot Size: | 0.06 Acre              |        |                  |  |  |
| Lot Feat: | Back Lane              |        |                  |  |  |
|           |                        |        |                  |  |  |

Features: High Ceilings, No Animal Home, No Smoking Home, Open Floorplan, Recessed Lighting, Walk-In Closet(s)

Inclusions: None

<sup>\*\*</sup> Under Construction visit Open House for more information at Greystone showhome - 498 River Ave, Cochrane - Feb. 19th 3:30-5:30pm, Feb. 20th 2-5pm, Feb. 21st 1-4pm, Feb. 22nd 1-4pm, Feb. 23rd 2:30-5pm, Feb. 24th 1-3pm and Feb 25th 1-3 \*\* PRICE REDUCTION \*\* Welcome home to the Talo semi detached with parking pad in rear by Rohit Homes. This purposefully designed 1,506 sq ft unit has a spacious main floor equipped with a large kitchen, an island that seats 4 people, plus a rear entry with built-in coat hooks and a bench. Upstairs, the space has been beautifully designed to flow between the master suite and two secondary bedrooms. The flex room and convenient laundry room separate the bedrooms for added privacy. Unfinished basement with side entrance offering the potential for furture expansion and an double 18x20 parking pad at rear. Front and back landscaping included \*\*Photos are representative and the interior colors may be different\*\*.