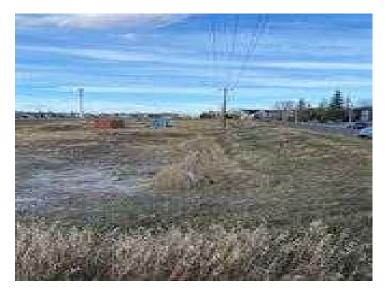

## \$450,000

| Division:  | Downtown  |
|------------|-----------|
| Lot Size:  | 0.50 Acre |
| Lot Feat:  | -         |
| By Town:   | -         |
| LLD:       | -         |
| Zoning:    | M3        |
| Water:     | -         |
| Sewer:     | -         |
| Utilities: | -         |

This is a vacant commercial land parcel in the downtown heritage zone with approximately 1/2 acre of building area along nose hill creek. This parcel is under a new subdiviison plan application with the City of Airdrie. More information in respect to building footprint size, servicing, the bare land condo structure and condo fees is available on request.. Condo fees and unit factor are estimated until condo plan is registered with land titles. This lisitng is one of 5 MLS listing #'s A2184199 - A2184241 - A2184242 - A2184243 - A2184244.