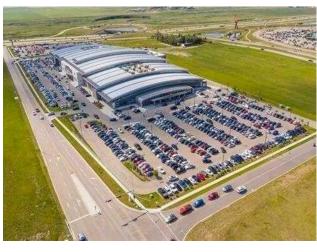

## 40, 260300 Writing Creek Crescent Rural Rocky View County, Alberta

MLS # A2184262

Heating: Floors:

Roof:

**Exterior:** 

Water:

Sewer:

Inclusions:

Sale/Lease: For Sale

Bldg. Name: 
Bus. Name: 
Size: 303 sq.ft.

Zoning: DC

Addl. Cost: 
Based on Year: 
Utilities: 
Parking: 
Lot Size: 4.00 Acres

Location! Location! This developed unit is located at Centre Stage, close to elevators & escalators. Invest now in the ever-growing New Horizon Mall. The large Sky Castle indoor Playground & the new Sky Castle Roller Rink make it a fun destination for unique shopping and family entertainment. Invest now while the prices are low. Call today for more information.