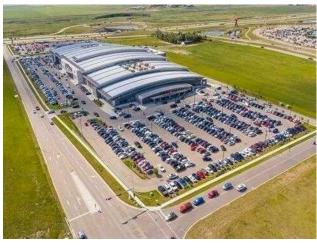

Bldg. Name: 
Bus. Name: 
Size: 145 sq.ft.

Zoning: DC

Addl. Cost: 
Based on Year: 
Utilities: 
Parking: 
Lot Size: 4.00 Acres

Lot Feat: -

Welcome to the ever-growing New Horizon Mall. Invest now while the prices are low. There is lots of entertainment for the whole family with the Sky Castle Ind.oor Playground & Roller Rink. Lots of indoor parking and surface parking. New stores are opening every week. Call today for more information