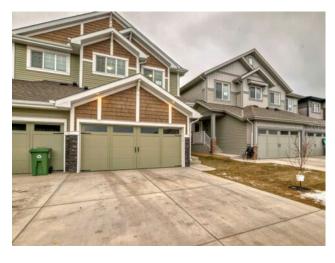

## 67 Belgian Crescent Cochrane, Alberta

MLS # A2184344

\$569,900

| Division: | Heartland                      |        |                  |  |  |  |
|-----------|--------------------------------|--------|------------------|--|--|--|
| Type:     | Residential/Duplex             |        |                  |  |  |  |
| Style:    | 2 Storey, Side by Side         |        |                  |  |  |  |
| Size:     | 1,653 sq.ft.                   | Age:   | 2023 (2 yrs old) |  |  |  |
| Beds:     | 3                              | Baths: | 2 full / 1 half  |  |  |  |
| Garage:   | Double Garage Attached         |        |                  |  |  |  |
| Lot Size: | 0.07 Acre                      |        |                  |  |  |  |
| Lot Feat: | Back Yard, Cleared, Cul-De-Sac |        |                  |  |  |  |

Inclusions: Additional fridge in the basement

Welcome to Heartland in Cochrane — an exceptional new community designed for those who embrace adventure and the great outdoors. Nestled just minutes from the breathtaking Rocky Mountains, Heartland offers easy access to parks, pathways, top-rated schools, and shopping. This stunning duplex boasts 1,653 square feet of open-concept living space, thoughtfully designed with growing families in mind. Featuring 3 spacious bedrooms and 2.5 bathrooms, this home offers plenty of room for your family to thrive. The convenience of a side entry to the basement and a front double-attached garage adds both functionality and comfort. Enjoy seamless living with a laundry room conveniently located on the second floor, and a main floor accentuated by 9-foot ceilings and elegant quartz countertops throughout. Every detail has been considered to blend style, space, and practicality—creating the perfect foundation for lasting memories. Don't miss out! Experience the best of Cochrane living today!