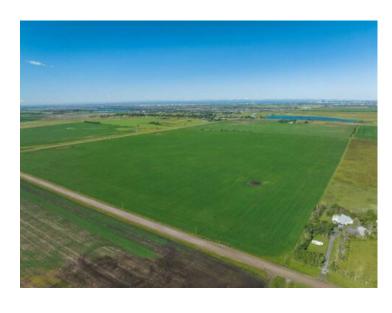

Water: None

Sewer: 
Utilities: -

Located on the northwest corner of Range road 280 and Inverlake Road in Rocky View County, this 64.7-hectare (160-acre) ranch and farm designated land is a rare opportunity waiting for you. (Great holding investment) The land is currently used for farming various crops and boasts incredible potential for future development. Situated close to the boundary of the Town of Chestermere and just 8 km from the City of Calgary, this property is ideally located for easy access to a range of amenities. The Hamlet of Conrich, located just 6 km away, is home to the CN Logistic Park and numerous other commercial developments. The East Rocky View Wastewater Transmission Line runs adjacent to the south side of the property, offering additional opportunities for development. In fact, when the County's pending evaluation of water sources from the Bow River is complete, the same right of way could provide an opportunity for a water line. The property also boasts a 6770KT utility right of way granted to Canadian Western Gas Company, and is accessible by four regional roadways. This is an incredible opportunity to invest in a prime piece of land with fantastic future development potential. Don't miss out on this rare chance to own a truly exceptional property! Directions: The land is located at the intersection of Range Road 280 and Inverlake Road