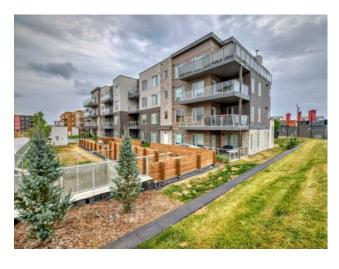

## 112, 150 Shawnee Square SW Calgary, Alberta

MLS # A2184716

\$335,000

| Division: | Shawnee Slopes                     |        |                  |  |  |
|-----------|------------------------------------|--------|------------------|--|--|
| Type:     | Residential/Low Rise (2-4 stories) |        |                  |  |  |
| Style:    | Low-Rise(1-4)                      |        |                  |  |  |
| Size:     | 683 sq.ft.                         | Age:   | 2022 (3 yrs old) |  |  |
| Beds:     | 2                                  | Baths: | 1                |  |  |
| Garage:   | Titled, Underground                |        |                  |  |  |
| Lot Size: | -                                  |        |                  |  |  |
| Lot Feat: | -                                  |        |                  |  |  |

Inclusions: NA

Seller will pay 12 months of condo fees! Vacant unit - This 2 bedroom home in Shawnee Slopes could be yours! Not only do you have patio access but AC to keep you cool on those hot summer days. Enjoy this 2 bedroom condo with full-sized stacked laundry, gorgeous vinyl plank flooring throughout, immense kitchen cupboard space and titled parking and storage locker. This building was completed in 2022 and the location cannot be beaten - walk to Fish Creek Park, C-Train, local shops and playground. Short drive to shopping in either direction on Macleod Trail.