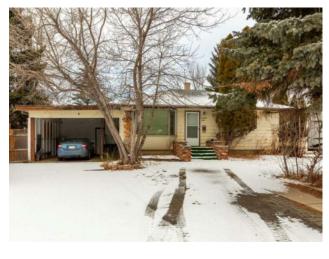

## 1403 12 Avenue N Lethbridge, Alberta

MLS # A2184740

\$295,000

| Division: | Winston Churc                                                            | hill   |                   |  |  |
|-----------|--------------------------------------------------------------------------|--------|-------------------|--|--|
| Туре:     | Residential/Ho                                                           | use    |                   |  |  |
| Style:    | Bungalow                                                                 |        |                   |  |  |
| Size:     | 796 sq.ft.                                                               | Age:   | 1956 (69 yrs old) |  |  |
| Beds:     | 3                                                                        | Baths: | 1                 |  |  |
| Garage:   | Attached Carport, Double Garage Detached                                 |        |                   |  |  |
| Lot Size: | 0.23 Acre                                                                |        |                   |  |  |
| Lot Feat: | Back Lane, Back Yard, Irregular Lot, Landscaped, Pie Shaped Lot, Private |        |                   |  |  |

Features: Ceiling Fan(s), Storage

Inclusions: Fridge, Stove, Washer/Dryer, Freezer x2, Moveable Shed (non-compliant)

This is the yard you've been waiting for! A 3 bedroom house, double detached garage and over 10,000 sqft lot, all for under \$300k. The possibilities are endless. First time home buyers, or someone looking to increase the value with a little bit of work. Contact your favourite REALTOR® today and come take a look at this gem!