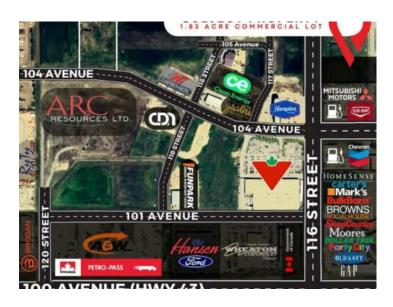

## 10602 115 Street Grande Prairie, Alberta

MLS # A2184780

\$730,170

Division: Westgate

Lot Size: 1.83 Acres

Lot Feat: City Lot

By Town: 
LLD: 
Zoning: CA

Water: 
Sewer: 
Utilities: -

Final Phase of Westgate Business Park, Grande Prairie's premier power center for retail and commercial business. Full Municipal services available on this 1.83 Acre commercial lot that offers over 152 feet of frontage on 116 street. Direct access to all major transportation routes. Close to Grande Prairie Regional Airport and the new Grande Prairie Regional Hospital with signalized intersections. Highest standards of development with wide roads and sidewalks. Wexford Developments offers build-to-suit options to bring any design to life for your business. Call your Commercial REALTOR ® today for additional information.