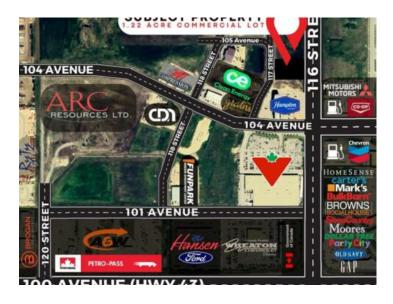

## 10501 117 Street Grande Prairie, Alberta

MLS # A2184781

\$671,000

Division: Westgate

Lot Size: 1.22 Acres

Lot Feat: City Lot, Near Public Transit, Near Shopping Center

By Town: 
LLD: 
Zoning: CA

Water: Public

Sewer: Public Sewer

Utilities: Electricity at Lot Line, Natural Gas at Lot Line

Final Phase of Westgate Business Park, Grande Prairie's premier power center for retail and commercial business. Full Municipal services available on this 1.22 Acre commercial lot that offers over 152 feet of frontage on 116 street. Direct access to all major transportation routes. Close to Grande Prairie Regional Airport and the new Grande Prairie Regional Hospital with signalized intersections. Highest standards of development with wide roads and sidewalks. Wexford Developments offers build-to-suit options to bring any design to life for your business. Call your Commercial REALTOR ® today for additional information.