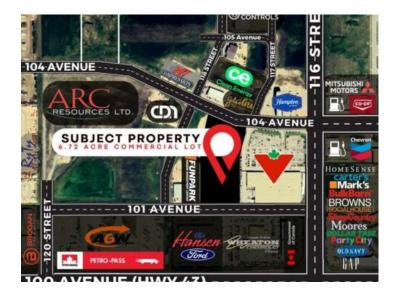

## 11701 104 Avenue Grande Prairie, Alberta

MLS # A2184784

\$3,696,000

Division: Westgate

Lot Size: 6.72 Acres

Lot Feat: City Lot, Level, Near Public Transit

By Town: 
LLD: 
Zoning: CA

Water: Public

Sewer: Public Sewer

Utilities: Electricity at Lot Line, Natural Gas at Lot Line

Final Phase of Westgate Business Park, Grande Prairie's premier power center for retail and commercial business. Full Municipal services available on this 6.72 Acre commercial lot which sits directly next to the new Canadian tire. Direct access to all major transportation routes. Close to Grande Prairie Regional Airport and the new Grande Prairie Regional Hospital with signalized intersections. Highest standards of development with wide roads and sidewalks. Wexford Developments offers build-to-suit options to bring any design to life for your business. Call your Commercial REALTOR ® today for additional information.