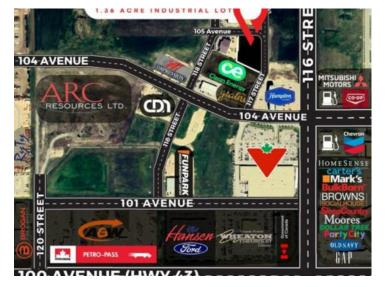

## 10502 117 Street Grande Prairie, Alberta

Final Phase of Westgate Business Park. Providing you access to the thriving economies in the oil & gas, agriculture, and forestry industries. This High visibility 1.36 - acre Industrial lot offers direct access to all major transportation routes. Close to Grande Prairie Regional Airport and the new Grande Prairie Regional Hospital. Grande Prairie is the service hub for northern Alberta and British Columbia, with a demographic service area of more than 275,000 people. Limited premier lots still available and this is the ideal place to build your business. Wexford offers build-to-suit options to bring your design plans to life. Call a commercial REALTOR® today for more information.