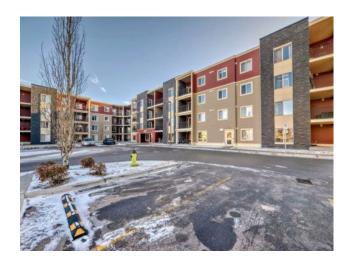

## 308, 15 Saddlestone Way NE Calgary, Alberta

MLS # A2184840

\$276,999

Division: Saddle Ridge Type: Residential/Low Rise (2-4 stories) Style: Low-Rise(1-4) Size: 584 sq.ft. Age: 2013 (12 yrs old) **Beds:** Baths: Garage: Parkade, Stall, Underground Lot Size: Lot Feat:

Inclusions: n/a

Low Condo Fees! Lowest Priced Unit in the Complex! Welcome to this Beautiful Open Concept 1 Bedroom + Den with Underground Titled Parking. Modern Open Concept Living Space Featuring loads of Upgrades including GRANITE countertops, TILE backsplash, STAINLESS STEEL Appliances, light fixtures & Laminate flooring. A Spacious living room, in-suite laundry with Washer & Dryer. This unit is a Great location and is within walking distance to SADDLE TOWN CTRAIN, GENESIS CENTRE AND YMCA. DON'T MISS OUT!!!