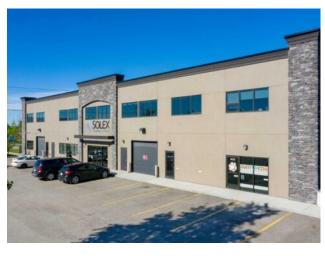

## 210A, 4720 106 Avenue SE Calgary, Alberta

MLS # A2184855

Heating:
Floors:
Roof:
Exterior:
Water:
Sewer:

Inclusions:

None

## \$18 per sq.ft.

| Division:   | East Shepard Industrial |
|-------------|-------------------------|
| Type:       | Office                  |
| Bus. Type:  | -                       |
| Sale/Lease: | For Lease               |
| Bldg. Name: | -                       |
| Bus. Name:  | -                       |
| Size:       | 1,550 sq.ft.            |
| Zoning:     | I-G                     |
|             | Addl. Cost:             |
|             | Based on Year:          |
|             | Utilities:              |
|             | Parking:                |
|             | Lot Size: -             |
|             | Lot Feat: -             |
|             |                         |

Excellent leasing opportunity in South Calgary. The building offers a professional first impression for staff and clients, is fully Wheelchair Accessible including Elevator to the second floor, there are skylights in the common area increasing the natural light in the building including in the winter. The building is highly efficient which results in lower operating costs than any comparable building in South Calgary. Complete staging services available for your New Space! Current Spaces are gorgeous but Tenant Improvements available. And let's not forget, Tim Hortons and Subway are 40 seconds away by car, 2-minute walk!