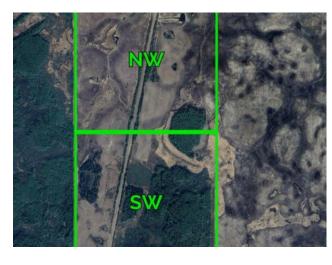

## NW, SW 35 101 23 W5 Rural Northern Lights, County of, Alberta

MLS # A2184910

\$735,000

| Division: | Keg River |        |   |  |
|-----------|-----------|--------|---|--|
| Cur. Use: | -         |        |   |  |
| Style:    | -         |        |   |  |
| Size:     | 0 sq.ft.  | Age:   | - |  |
| Beds:     | -         | Baths: | - |  |
| Garage:   | -         |        |   |  |
| Lot Size: | -         |        |   |  |
| Lot Feat: | -         |        |   |  |

Features: -

Major Use: Certified Organic Farm, Oats

ATTENTION FARMERS! Here is a great opportunity to add two parcels totalling 320 acres of organic farmland. With approximately 180 acres already cleared and ready to be used. Located in Keg River and priced right with immediate possession available, get in touch today to know more.