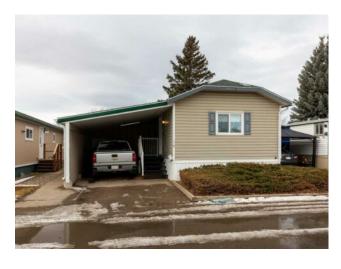

## 118, 2300 13 Street N Lethbridge, Alberta

MLS # A2185210

\$175,000

| Division: | Bridge Villa Estates      |        |   |  |
|-----------|---------------------------|--------|---|--|
| Туре:     | Mobile/Manufactured House |        |   |  |
| Style:    | Single Wide Mobile Home   |        |   |  |
| Size:     | 992 sq.ft.                | Age:   | - |  |
| Beds:     | 2                         | Baths: | 2 |  |
| Garage:   | Attached Carport          |        |   |  |
| Lot Size: | -                         |        |   |  |
| Lot Feat: | -                         |        |   |  |

Features: -

Inclusions: Fridge, Stove, Washer/Dryer, All Window Coverings, Shed, A/C

Welcome to #118-2300 13 St N. This wonderful 2002 built 2 bedroom and 2 bathroom manufactured home has had significant renovations completed and features an open-concept living space between the kitchen, living, and dining rooms. Each bedroom is on opposite sides of the home ensuring comfort for sleep, and the primary bedroom has a walk-in closet and full en-suite. Outside is a beautiful deck leading to a fenced yard that is perfect for your small dogs, and there is a large carport attached. Call your REALTOR and ask about booking your showing for this great home.