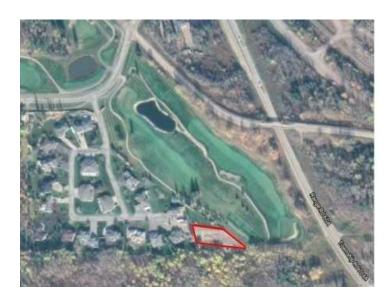

## 1714, 60017 Township Road 704A Township Rural Grande Prairie No. 1, County of, Alberta

MLS # A2185221

\$259,900

Division: Dunes on 17

Lot Size: 0.71 Acre

Lot Feat: 
By Town: Grande Prairie

LLD: 25-70-6-W6

Zoning: RC

Water: Public

Sewer: 
Utilities: -

Amazing opportunity to own the last lot in the gated community of Dunes of 17. This lot is bordering the 17th hole and has picturesque views over looking the river. The lot is 0.71 acres in size and features city water. The lot layout has also been approved to build two residences on it if the buyer desires. There are two sets of services. Have a drive by, you won't be disappointed.