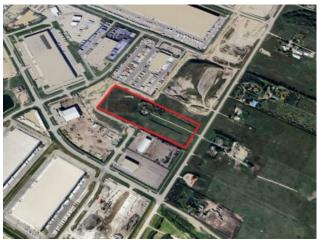

## 261057 Range Road 290 Rural Rocky View County, Alberta

## \$6,000,000

|       | Division:   | NONE           |             |
|-------|-------------|----------------|-------------|
| Ren - | Туре:       | Industrial     |             |
|       | Bus. Type:  | -              |             |
|       | Sale/Lease: | For Sale       |             |
|       | Bldg. Name: | -              |             |
| -     | Bus. Name:  | -              |             |
|       | Size:       | 0 sq.ft.       |             |
| 152.  | Zoning:     | I-HVY          |             |
|       |             | Addl. Cost:    | -           |
|       |             | Based on Year: | -           |
|       |             | Utilities:     | -           |
|       |             | Parking:       | -           |
|       |             | Lot Size:      | 16.31 Acres |
|       |             | Lot Feat:      | -           |
|       |             |                |             |

Opportunity knocks! 16.31 acres +/- zoned Industrial Heavy District in the Balzac East ASP. The opportunities are endless with this property. Property has farm utilities (gas, power, septic tank and a drilled well) on the property. The Sellers will be removing the house, garage and shed prior to possession. Please call for information package!