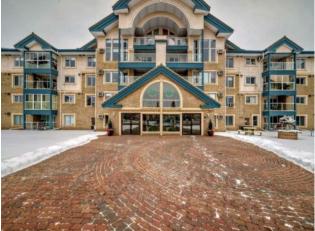

## 308, 7239 Sierra Morena Boulevard SW Calgary, Alberta

## \$350,000

| Division: | Signal Hill                        |        |                   |
|-----------|------------------------------------|--------|-------------------|
| Туре:     | Residential/Low Rise (2-4 stories) |        |                   |
| Style:    | Apartment                          |        |                   |
| Size:     | 1,043 sq.ft.                       | Age:   | 1995 (30 yrs old) |
| Beds:     | 1                                  | Baths: | 2                 |
| Garage:   | Underground                        |        |                   |
| Lot Size: | 0.25 Acre                          |        |                   |
| Lot Feat: | -                                  |        |                   |
|           | Water:                             | -      |                   |
|           | Sewer:                             | -      |                   |
|           | Condo Fee                          | \$ 615 |                   |
|           | LLD:                               | -      |                   |
|           | Zoning:                            | M-C2   |                   |
|           | Utilities:                         | -      |                   |
|           |                                    |        |                   |

Large One bedroom with enclosed balcony. This 55+ building has it all. West mountain views and 3 season enclosed balcony on the 3rd floor. Formal Dining and Living rooms. White kitchen with laminate countertops. Laundry room with pantry off the kitchen. Ceramic tile throughout the unit. Underground parking and an extra storage unit.