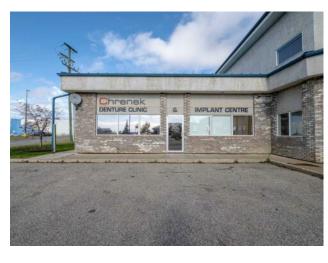

Inclusions: N/A

**Heating:** Floors: Roof: **Exterior:** Water: Sewer:

Here is a great opportunity to set up your business in an excellent location. Located in a busy plaza between the Superstore and the Prairie Mall, this former denture clinic offers 3 offices/medical rooms plus a large 4th lab style room. There is a reception area, waiting room and an office plus staff area with a rear entrance. This is a great location to base your business from at a great rate.