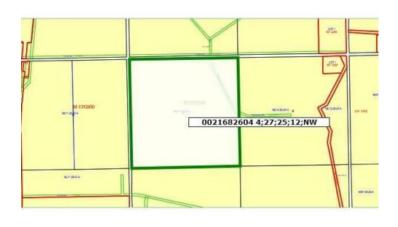

## **Township Rd 252 and Range Rd 271 Rural Rocky View County, Alberta**

MLS # A2185289

\$1,825,000

| Division:  | NONE         |
|------------|--------------|
| Lot Size:  | 160.00 Acres |
| Lot Feat:  | -            |
| By Town:   | Dalroy       |
| LLD:       | 12-25-27-W4  |
| Zoning:    | A-Gen        |
| Water:     | None         |
| Sewer:     | -            |
| Utilities: | -            |

\*\*\*\$100,000 Price Reduction\*\*\*\*This undivided 1/4 section is great for anyone looking to build a dream house on their own land, or to add to their land base around Dalroy and Lyalta. With nothing being subdivided out of the 1/4 it makes for a perfect opportunity to buy and help finance the purchase by subdividing out a lot and retaining the rest of the 1/4. With close proximity to Lakes of Muirfield there will always be interest in this property.