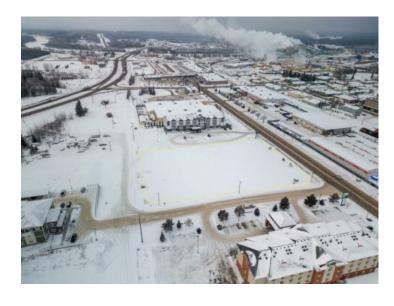

## 4720 49 Street Whitecourt, Alberta

MLS # A2185314

\$973,800

Division: NONE

Lot Size: 2.24 Acres

Lot Feat: 
By Town: 
LLD: 
Zoning: C-1 Core Commercial Downt

Water: 
Sewer: 
Utilities: -

Prime Downtown Development Opportunity – 2.24 Acres Nestled in the heart of Whitecourt's thriving downtown, this 2.24-acre parcel offers a premium location and unparalleled potential for commercial development. Zoned C-1 Core Commercial – Downtown, this property is ideal for a wide variety of retail, office, and service-oriented businesses, all within Whitecourt's primary business district. Strategically located between the Holiday Inn Express, Microtel Inn & Suites, and the Christensen Developments Senior Complex, this parcel benefits from high visibility and foot traffic. Its proximity to these established businesses and residential developments enhances its appeal for commercial ventures and mixed-use projects. The C-1 zoning supports numerous permitted uses, including eating and drinking establishments, retail stores, professional offices, personal service establishments, hotels/motels, and indoor recreational facilities. Discretionary uses further expand possibilities with options such as mixed-use developments, apartment-style dwellings above ground-level commercial spaces, daycares, places of worship, and more.