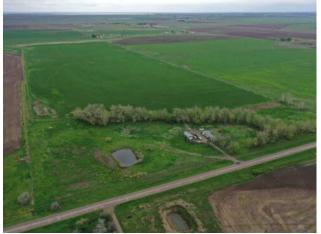

## 173030 Hwy 875 Tilley, Alberta

## \$3,000,000

| Division: | NONE                  |          |                   |  |
|-----------|-----------------------|----------|-------------------|--|
| Cur. Use: | Agricultural, Row Cro | ops      |                   |  |
| Style:    | Bungalow              |          |                   |  |
| Size:     | 1,044 sq.ft.          | Age:     | 1940 (85 yrs old) |  |
| Beds:     | 2                     | Baths:   | 1                 |  |
| Garage:   | -                     |          |                   |  |
| Lot Size: | 246.46 Acres          |          |                   |  |
| Lot Feat: | -                     |          |                   |  |
|           | Water:                | -        |                   |  |
|           | Sewer:                | -        |                   |  |
|           | Near Town:            | Tilley   |                   |  |
|           | LLD:                  | 19-17-13 | 3-W4              |  |
|           | Zoning:               | ag       |                   |  |
|           | Utilities:            | -        |                   |  |

Major Use: Alfalfa

\_

-

-

-

-

\_

4 parcels total