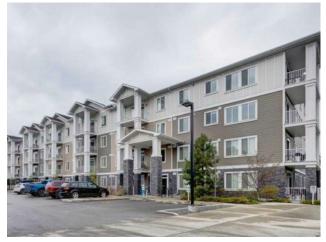

## 3312, 522 Cranford Drive SE Calgary, Alberta

## MLS # A2185398

## \$368,800

|                                                 | Division:        | Cranston                                                    |        |                  |
|-------------------------------------------------|------------------|-------------------------------------------------------------|--------|------------------|
|                                                 | Туре:            | Residential/Low Rise (2-4 stories)                          |        |                  |
|                                                 | Style:           | Low-Rise(1-4)                                               |        |                  |
|                                                 | Size:            | 826 sq.ft.                                                  | Age:   | 2016 (9 yrs old) |
|                                                 | Beds:            | 2                                                           | Baths: | 2                |
|                                                 | Garage:          | Heated Garage, Parkade, Secured, Stall, Titled, Underground |        |                  |
|                                                 | Lot Size:        | -                                                           |        |                  |
|                                                 | Lot Feat:        | -                                                           |        |                  |
| seboard                                         |                  | Water:                                                      | -      |                  |
| rpet, Laminate                                  |                  | Sewer:                                                      | -      |                  |
| phalt Shingle                                   |                  | Condo Fee                                                   | \$ 455 |                  |
|                                                 |                  | LLD:                                                        | -      |                  |
| ne, Vinyl Siding, Wood Frame                    |                  | Zoning:                                                     | M-2    |                  |
|                                                 |                  | Utilities:                                                  | -      |                  |
| ouble Vanity, Open Floorplan, Stone Counters, W | alk-In Closet(s) |                                                             |        |                  |
|                                                 |                  |                                                             |        |                  |

Inclusions: None

Heating:

Floors:

Roof:

**Basement:** Exterior:

Foundation: Features:

Wow! Upgraded finishing and flooring, 9' ceilings, 2 bedroom and 2 bathroom home located in the sought after Cardel built Cranston Ridge complex. Just a few minutes from the Bow River, close to shopping, schools and all your favourite restaurants. Sunny southwest exposure featuring open, bright functional indoor living and sleeping areas (note the mountain views!). Blue sky vistas from your private covered balcony with views to the west over the community. Designer finishing with two tone upper/lower cabinets, guartz counters, upgraded pendant island light fixtures and stainless appliances. Generous sized rooms including the primary bedroom with walk-in closet and double vanity en suite with step in shower. In suite laundry and ample storage. Titled heated parking with adjacent assigned storage locker. Plenty of visitor parking, you will love to invite your friends and family to visit your impressive new home! An immaculate, well cared for home, just move in, relax and enjoy your carefree lifestyle.