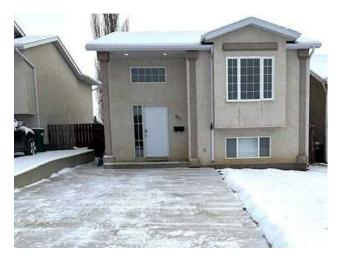

## 90 Chilcotin Road W Lethbridge, Alberta

MLS # A2185491

\$367,500

Division: Indian Battle Heights Residential/House Type: Style: Bi-Level Size: 945 sq.ft. Age: 1997 (28 yrs old) **Beds:** Baths: Garage: Concrete Driveway, Off Street, Parking Pad Lot Size: 0.02 Acre Lot Feat: Back Lane, Back Yard, City Lot, Lawn, Standard Shaped Lot

Features: Kitchen Island, Open Floorplan, Vinyl Windows

Inclusions: n/a

What a wonderful place to start. This adorable & practical home is located in a vibrant young neighborhood close to parks, schools, ball fields, and bike paths. Truly ideal for children K-12. Boasting 4 bedrooms, 2 bathrooms and with it being a bi-level floor plan .... the lower level windows flow in plenty of natural light! Secured yard, deck, lots of front parking, rear lane and best of all ... it's completely renovated for a fresh start. Come see for yourself. Call your favorite REALTOR for a viewing.