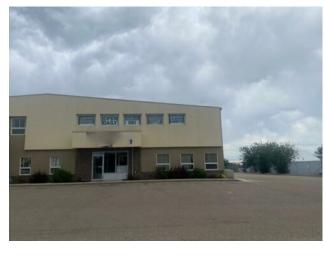

## 1200 2 Street W Brooks, Alberta

**Heating:** 

Floors:

Roof: Exterior:

Water:

Sewer:

Inclusions:

N/A

Zoning: DC

Addl. Cost: 
Based on Year: 
Utilities: 
Parking: 
Lot Size: 
Lot Feat: -

HIGH traffic area - great VISIBILITY off of 2nd Street West - located at the north end of Brooks - just off HIGHWAY #1. TOTAL 7500 sq ft. on the main level. Office area: 2500 sq ft - 4 large offices, 1 office with private 3 piece bathroom - large reception area (entrance on south side) - 2nd reception area (entrance from the front of the building) & 2 - 1/2 baths. Warehouse area: 5000 sq ft - Perfect for Logistic Company - oversized loading doors - 1-16' X 16' door - 1-9X9 doors with automatic hydraulic dock plates - 2 - 8' X 8' doors with manual dock plates. Ceiling height - about 20 feet. The mezzanine offers a large boardroom & additional storage. This is a great location for many different types of business. LOTS of parking.