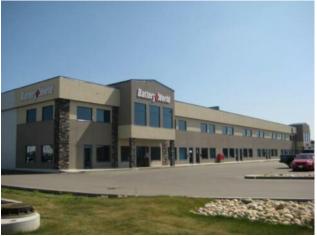

## 110, 8715 109 Street Grande Prairie, Alberta

Natural Gas

-

-

-

-

N/A

Heating:

FOR LEASE:SHOP/MN FLR/2ND FLR/OFC/CONDO: 2,760 +/- sq.ft. in multi tenant condo. SHOP: 1,380 +/- sq.ft. (23'x60' +/-), one manual lift OHD (12'x14'), 100A/3 phase, fluorescent lighting, sump, OH unit heater, one washroom and 16' clear ceiling height MN FLR OFC: 690 +/- sq.ft.(23'x30'), vinyl composite tile floors, painted walls, t-bar ceiling, fluorescent lighting, & one washroom 2ND FLR OFC: 690 +/- sq.ft.(23'x30'), vinyl flrs, painted walls, t-bar ceiling, fluorescent lighting, & one washroom 2ND FLR OFC: 690 +/- sq.ft.(23'x30'), vinyl flrs, painted walls, t-bar ceiling, fluorescent lig, a/c, & one washroom PARKING: Proportionate share ZONING: IG- General Ind. LOCATION: Richmond Ind. RENT:\$2,990.00/mo (\$13/sq.ft.) + GST 2025 BUDGETED NET COSTS:\$1,283.33/mo (\$5.58/sq.ft.) + GST CONDO FEE:\$385.00/mo + GST UTILITIES: Paid direct by tenant: GAS/PWR/WTR AVAILABLE: Today! SUPPLEMENTS: Total Monthly Payment & Floor Plan. To obtain copies of SUPPLEMENTS not visible on this site please contact REALTOR®.