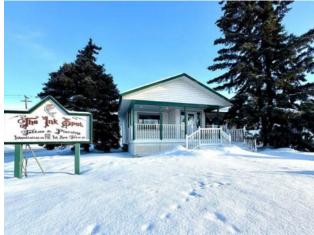

## \$365,000

|                                                        | Division:        | Central Business District |
|--------------------------------------------------------|------------------|---------------------------|
|                                                        | Туре:            | Business                  |
|                                                        | Bus. Type:       | -                         |
|                                                        | Sale/Lease:      | For Sale                  |
|                                                        | Bldg. Name:      | Ink Spot                  |
|                                                        | Bus. Name:       | -                         |
|                                                        | Size:            | 1,729 sq.ft.              |
|                                                        | Zoning:          | сс                        |
|                                                        |                  | Addl. Cost:               |
|                                                        |                  | Based on Year: -          |
|                                                        |                  | Utilities: -              |
|                                                        |                  | Parking: -                |
|                                                        |                  | Lot Size: -               |
|                                                        |                  | Lot Feat: -               |
| Washer, dryer downstairs, all light fixtures, all wind | dow coverings, a | Lot Feat: -               |

AFFORDABLE COMMERCIAL BUILDING! If you're looking for an amazing location that will help get your new or existing business the exposure you need and want, this building is for you. This building is located on 102nd street in Grande Prairie across from Muskoseepi Park. 1729sq.ft. of main level development offers you multiple rooms/spaces, a bathroom, and multiple waiting areas! There is a spot for a reception at both the front and back door with a display area. The floor plan would easily allow multiple businesses to run from this location. The basement has laundry, more rooms, and another bathroom and gives you access under the main floor to make any changes you may want to make to suit your business. This location not only offers your business great visibility but there is an abundance of parking to suit any business or professional office. Amazing opportunities in prime locations like this don't come along every day. Schedule a tour with your favorite agent and kickstart your entrepreneurship.