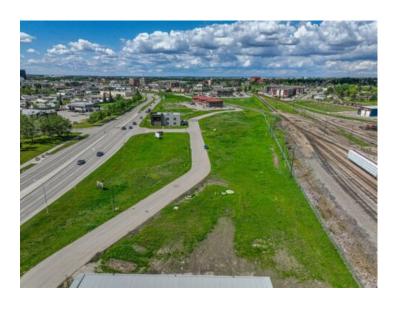

## 2, 9405 Resources Road Grande Prairie, Alberta

MLS # A2185755

\$249,000

Division: Railtown

Lot Size: 0.87 Acre

Lot Feat: 
By Town: 
LLD: 
Zoning: CA

Water: 
Sewer: 
Utilities: -

MAJOR PRICE REDUCTION-0.87 ACRE LOT-READY FOR 2025 CONSTRUCTION SEASON. Railtown has quickly become Grande Prairie's trendiest professional office & retail hub. A stellar mix of business can increase your exposure as well as your customer base. Located on one of the busiest arteries in the city the traffic counts surpass 10,000+ vehicles per day. Quick and easy access from Resources road & 92 Avenue into this larger 0.87 acre lot. The architectural controls in the development have lead to a quality mix of buildings which will maintain the value & appeal of the area long into the future. Please call a commercial Realtor with any questions or to acquire further information. Lot price is plus GST.