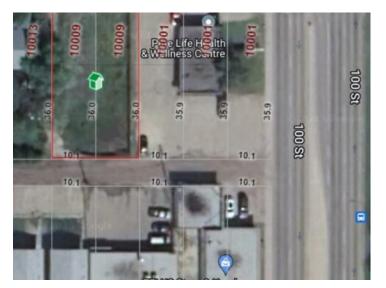

## 10009 104 Avenue Grande Prairie, Alberta

## \$199,900

Division:AvondaleLot Size:0.18 AcreLot Feat:-By Town:-LLD:-Zoning:CCWater:-Sewer:-Utilities:-

MULTIPLE PURCHASE OPTIONS AVAILABLE - INCREDIBLE OPPORTUNITY TO OWN A PIECE OF DOWNTOWN GRANDE PRAIRIE! These 2 vacant City Lots total 0.18 Acres and are conveniently zoned CC (Central Commercial) to allow for a wide variety of potential future use cases (Retail, Office, Restaurant, Apartment, School, Child Care, Recreation, Health Facility, Care Facility, Residential Transition, Residential Multi-Family, etc - Inquire for full list). With separate titles, this property can be purchased as 2 vacant lots for \$199,900 or as a 5 lot + building package for \$644,900 (A2185814). Don't miss your chance to be a part of our downtown core, contact your REALTOR® of choice and book your tour today!