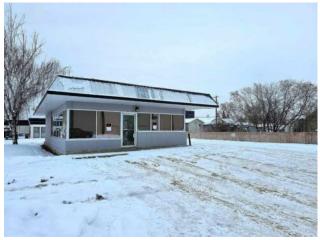

AN UNBEATABLE LOCATION FOR YOUR BUSINESS! Situated directly off of 100th Street in Grande Prairie with incredible exposure to downtown traffic, this mixed-use building is conveniently set-up with several rooms/offices spanning across 2 developed levels (currently ideal for office, massage, family doctor, therapy, etc.) and has potential for several other use cases. Lease the entire building for the competitive price of \$3,500/month + utilities, or purchase the building + 5 city lots for \$644,900 (A2185814)! Contact your REALTOR® of choice and book a private tour today!