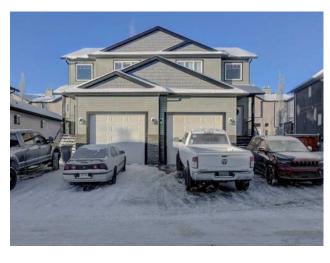

## 13018 91A Street Grande Prairie, Alberta

MLS # A2185946

\$325,000

| Multi-Family/Full Duplex |                   |  |  |
|--------------------------|-------------------|--|--|
| 2 Storey, Up/Down        |                   |  |  |
| Age:                     | 2013 (12 yrs old) |  |  |
| Baths:                   | -                 |  |  |
| Single Garage Attached   |                   |  |  |
|                          |                   |  |  |
|                          |                   |  |  |
|                          |                   |  |  |

Features: -

Inclusions: N/A

Great side by side Duplex with 1 bedroom "LEGAL" suite in the basement, and 3 bedroom "LEGAL" suite upstairs, 5 appliances, single attached garage, these units are only 1 block from the Maude Clifford School. They come with tenants in place, total gross income is \$2800.00 a month. Call today for your personal Viewing before it's gone. 24 hours notice for viewing's please.