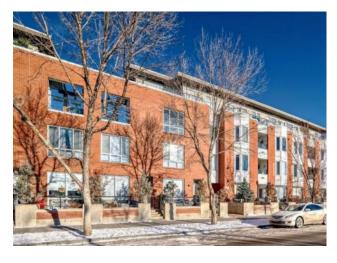

## 105, 880 Centre Avenue NE Calgary, Alberta

MLS # A2186035

\$310,000

| Division: | Bridgeland/Riverside               |        |                   |  |
|-----------|------------------------------------|--------|-------------------|--|
| Type:     | Residential/Low Rise (2-4 stories) |        |                   |  |
| Style:    | Low-Rise(1-4)                      |        |                   |  |
| Size:     | 621 sq.ft.                         | Age:   | 2005 (20 yrs old) |  |
| Beds:     | 1                                  | Baths: | 1                 |  |
| Garage:   | Underground                        |        |                   |  |
| Lot Size: | -                                  |        |                   |  |
| Lot Feat: | -                                  |        |                   |  |
|           |                                    |        |                   |  |