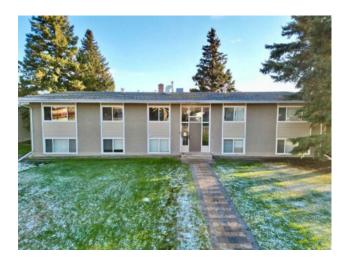

## C2, 9523 88 Avenue Peace River, Alberta

MLS # A2186103

\$64,900

| Division: | North End                          |        |                   |
|-----------|------------------------------------|--------|-------------------|
| Туре:     | Residential/Low Rise (2-4 stories) |        |                   |
| Style:    | Low-Rise(1-4)                      |        |                   |
| Size:     | 544 sq.ft.                         | Age:   | 1963 (62 yrs old) |
| Beds:     | 1                                  | Baths: | 1                 |
| Garage:   | Parking Pad                        |        |                   |
| Lot Size: | -                                  |        |                   |
| Lot Feat: | -                                  |        |                   |
|           |                                    |        |                   |

Features: Laminate Counters, Open Floorplan, Separate Entrance, Vinyl Windows

Inclusions: N/A

Parkview Court - This one bedroom, one bathroom condo is located on the North End of town close to the river. Close to schools, walking and biking paths, park, playground, Baytex Centre and swimming pool. These units are pet friendly, with restrictions. There is assigned parking. The condo fees are reasonable and include many amenities. It is an affordable alternative when purchasing a home for yourself or as an easy-to-rent investment property. This condo unit is vacant, therefore, it is available for quick possession. If you are looking for a stress free lifestyle with low condo fees...this may be just what you are looking for!