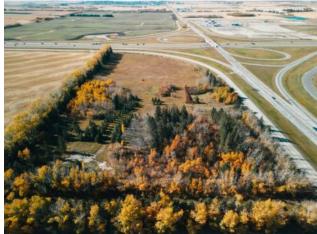

Heating:Natural GasWater:WellFloors:-Sewer:NoneRoof:NoneNear Town:Red DeerBasement:-LLD:33-36-27-W4Exterior:NoneZoning:AGFoundation:OtherUtilities:Electricity, Natural GasFeatures:---

Major Use: Hay

VACANT LAND East of the Overpass of Hwy 2 & Hwy 42. This property is right on the south east corner and runs parallel to both highways for incredible exposure. Zoned as agriculture but if the zoning were changed this would make for a great location for commercial, retail mix or future industrial site. The entire parcel is on higher ground which makes for good water drainage. There Power at the Property edge, Gas (Is on Property, No Meter) & Water (Well, As Is Where Is) on property but no sewer set up.