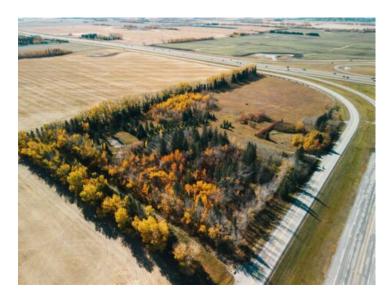

## 36579 Highway 2 Service Road Nb Road N Rural Red Deer County, Alberta

## \$1,299,900

Division:NONELot Size:19.95 AcresLot Feat:Few Trees, PastureBy Town:Red DeerLLD:33-36-27-W4Zoning:AGWater:WellSewer:NoneUtilities:Electricity, Natural Gas

VACANT LAND East of the Overpass of Hwy 2 & Hwy 42. This property is right on the south east corner and runs parallel to both highways for incredible exposure. Zoned as agriculture but if the zoning were changed this would make for a great location for commercial, retail mix or future industrial site. The entire parcel is on higher ground which makes for good water drainage. There is Power at the property line, Gas (Is on Property, No Meter) & Water (Well As Is Where Is) on property but no sewer set up.