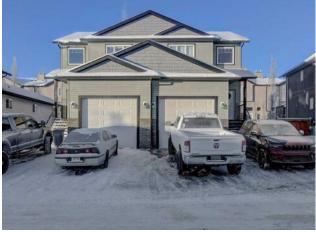

## 13022 91A Street Grande Prairie, Alberta

## MLS # A2186241

In Floor, Forced Air

Finished, Suite

-

-

-

-

\_

## \$325,000

| Division: | Lakeland                 |    |      |                   |
|-----------|--------------------------|----|------|-------------------|
| Туре:     | Multi-Family/Full Duplex |    |      |                   |
| Style:    | 2 Storey, Side by Side   |    |      |                   |
| Size:     | 1,448 sq.ft.             | Ag | ge:  | 2013 (12 yrs old) |
| Beds:     | -                        | Ba | ths: | -                 |
| Garage:   | -                        |    |      |                   |
| Lot Size: | -                        |    |      |                   |
| Lot Feat: | -                        |    |      |                   |
|           | Bldg Name:               | -  |      |                   |
|           | Water:                   | -  |      |                   |
|           | Sewer:                   | -  |      |                   |
|           | LLD:                     | -  |      |                   |
|           | Zoning:                  | RS |      |                   |
|           | Utilities:               | _  |      |                   |

Excellent Rental Income, 3 bedroom, 1.5 bathrooms on the upper level, 1 bedroom, 1 bath on the lower level, single car garage for the upper unit, \$2800.00 per month rental income, Tenants pay all utilities. This unit is only 1 block from the Maude Clifford school. This unit can be purchased olong with unit 13018-91A Street. Call now before this one gets away on you.